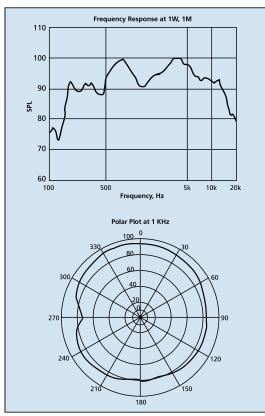

## Specification

| Rated power, Watts:                                                               | 30                               |      |      |      |
|-----------------------------------------------------------------------------------|----------------------------------|------|------|------|
| Material:                                                                         | ABS plastic/painted metal grille |      |      |      |
| Colour/finish:                                                                    | Cream                            |      |      |      |
| Sound pressure level, power Watts/1m, dB:<br>Sound pressure level, 1 Watt/1m, dB: | 112<br>97                        |      |      |      |
| Nett weight, Kg:                                                                  | 3.7                              |      |      |      |
| IP rating:                                                                        | 54                               |      |      |      |
| Max/min ambient temperature range degrees°C:                                      | −20°C to +60°C                   |      |      |      |
| Effective frequency range:                                                        | 125-15,000                       |      |      |      |
| Dispersion at 1000 Hz, degrees° conical:                                          | 150                              |      |      |      |
| Mounting:                                                                         | Stainless steel bracket          |      |      |      |
| Terminal:                                                                         | Multicore cable 500mm            |      |      |      |
| Transformer tappings – impedance:                                                 | Ohms                             | 100V | 70V  | 50V  |
|                                                                                   | 83                               | -    | -    | 30W  |
|                                                                                   | 165                              | -    | 30W  | 15W  |
|                                                                                   | 330                              | 30W  | 15W  | 7.5W |
|                                                                                   | 670                              | 15W  | 7.5W | 3.8W |
|                                                                                   | 1.3k                             | 7.5W | 3.8W | 1.9W |
| Impedance, ohms:                                                                  | 8 ohm on request                 |      |      |      |
|                                                                                   |                                  |      |      |      |