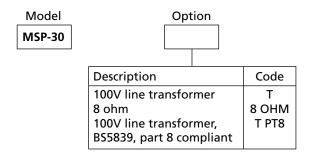

## **Ordering Requirements**

The following code is designed to help in the selection of the correct unit. Build up the reference number by inserting the code for each component into the appropriate box.