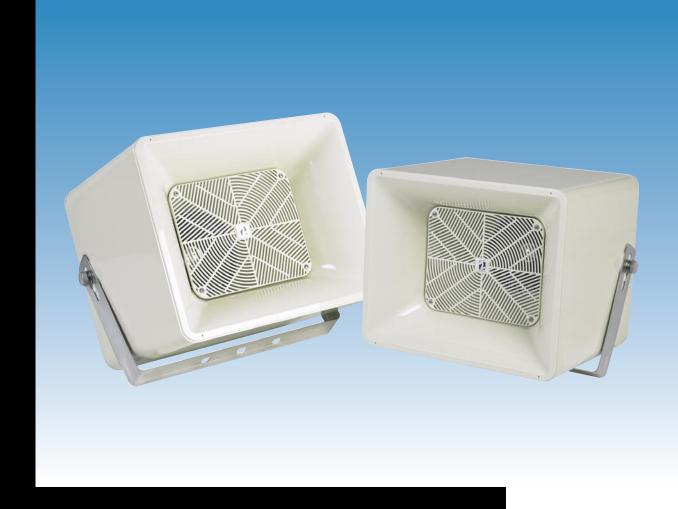

30 Watt Music Horn providing excellent music reproduction as well as clear speech. Ideal for leisure centres, swimming pools, stadiums, etc, as well as for background music applications. Weatherprooof. Complete with 100 volt line transformer, 8 ohm version available by request. BS 5839, part 8 compliant version is also available. Supplied with multicore flying lead and stainless steel bracket.

- ★ Up to 112 dB(A) at 30 Watts at 1 metre.
- ★ 30 Watts.
- **★** IP54.
- ★ ABS plastic body, painted metal grille.
- ★ 100V line transformer or 8 ohm version.
- ★ BS5839, part 8 compliant option.