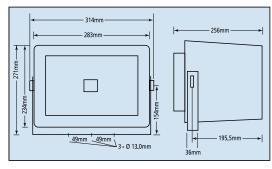

## Specification

| Rated power, Watts:                                                               | 30                               |      |      |      |
|-----------------------------------------------------------------------------------|----------------------------------|------|------|------|
| Material:                                                                         | ABS plastic/painted metal grille |      |      |      |
| Colour/finish:                                                                    | Cream                            |      |      |      |
| Sound pressure level, power Watts/1m, dB:<br>Sound pressure level, 1 Watt/1m, dB: | 112<br>97                        |      |      |      |
| Nett weight, Kg:                                                                  | 3.7                              |      |      |      |
| IP rating:                                                                        | 54                               |      |      |      |
| Max/min ambient temperature range degrees°C:                                      | −20°C to +60°C                   |      |      |      |
| Effective frequency range:                                                        | 125-15,000                       |      |      |      |
| Dispersion at 1000 Hz, degrees° conical:                                          | 150                              |      |      |      |
| Mounting:                                                                         | Stainless steel bracket          |      |      |      |
| Terminal:                                                                         | Multicore cable 500mm            |      |      |      |
| Transformer tappings – impedance:                                                 | Ohms                             | 100V | 70V  | 50V  |
|                                                                                   | 83                               | -    | -    | 30W  |
|                                                                                   | 165                              | -    | 30W  | 15W  |
|                                                                                   | 330                              | 30W  | 15W  | 7.5W |
|                                                                                   | 670                              | 15W  | 7.5W | 3.8W |
|                                                                                   | 1.3k                             | 7.5W | 3.8W | 1.9W |
| Impedance, ohms:                                                                  | 8 ohm on request                 |      |      |      |
|                                                                                   |                                  |      |      |      |