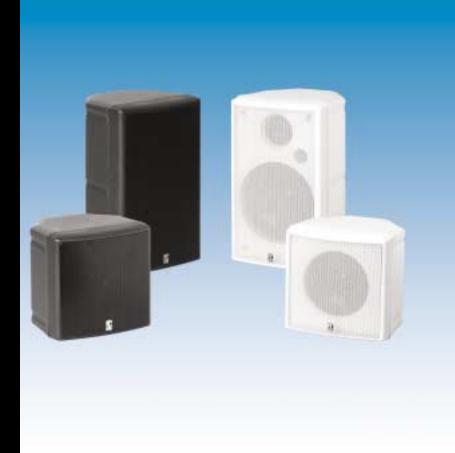

The SUB range of monitor-style loudspeakers provides the installer with a stylish solution to sound reinforcement in a variety of locations. These compact units are both pleasing to the eye and unobtrusive.

The cabinets are manufactured from a structurally-loaded plastic material with excellent acoustic properties. the SUB-200 is fitted with a high quality full-range driver; the SUB-500 is a two-way reflex design with an extended bass response. Both systems are ideal for music reproduction.

These products are available in both 8-ohm and 100 volt line versions and come complete with a swivel mounting and slide bracket. Weatherproof and BS5839 part 8 compliant versions are available.

BS5839 part 8 compliant versions can be fitted with fire-rated cable tails on request – contact sales office.