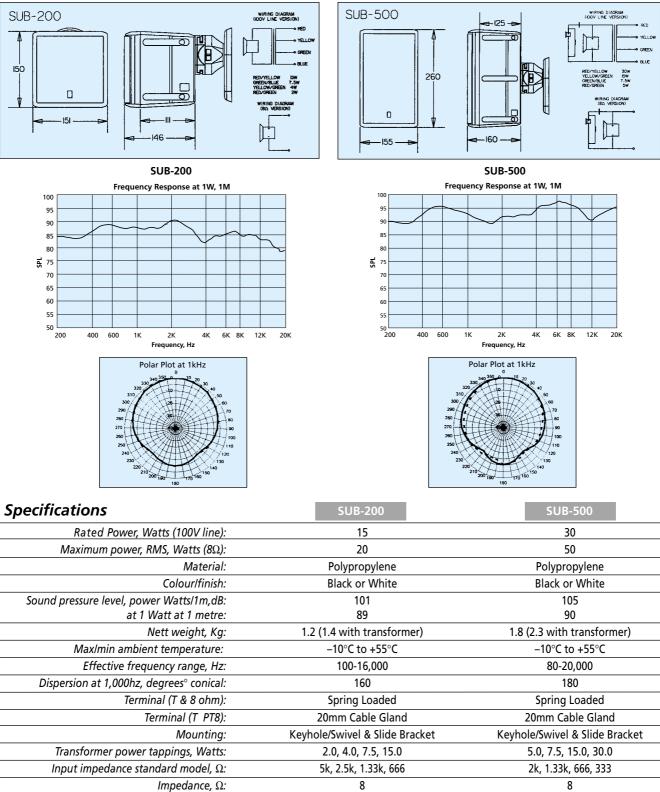

## SUB-200 / SUB-500

The cabinets are manufactured from a structurally-loaded plastic material with excellent acoustic properties. the SUB-200 is fitted with a high quality full-range driver; the SUB-500 is a two-way reflex design with an extended bass response. Both systems are ideal for music reproduction.

These products are available in both 8-ohm and 100 volt line versions and come complete with a swivel mounting and slide bracket. Weatherproof and BS5839 part 8 compliant versions are available.

BS5839 part 8 compliant versions can be fitted with fire-rated cable tails on request – contact sales office.

- ★ Up to 105 dB(A) at 50 Watts.
- ★ Up to 50 Watts.
- ★ ABS plastic.
- $\star$  8 ohm and 100V line versions available.
- ★ Available in weatherproof and BS5839 part 8 compliant options.