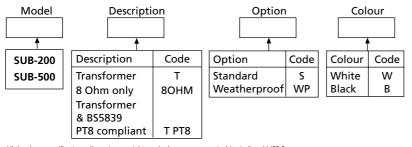

## **Ordering Requirements**

The following code is designed to help in the selection of the correct unit. Build up the reference number by inserting the code for each component into the appropriate box.