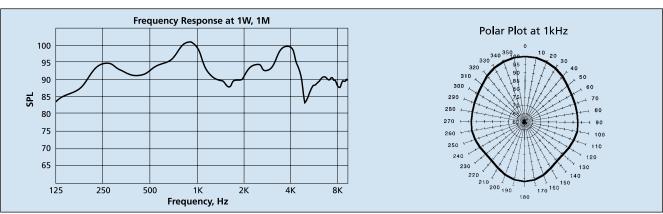

- ★ Up to 107 dB(A) at 1 metre at 20 Watts.
- ★ Up to 20 Watts.
- ★ ABS plastic.
- ★ Available in BS5839, part 8 compliant versions.
- ★ 100V line transformer or 8 ohm operation.

| Specification                                                  | SPH-20                      |
|----------------------------------------------------------------|-----------------------------|
| Rated power, Watts:                                            | 20                          |
| Material:                                                      | ABS Plastic                 |
| Colour/finish:                                                 | White/Black                 |
| Sound pressure level, power watts/1m, dB:<br>at 1 watt/1m, dB: | 107<br>94                   |
| Nett weight, Kg:                                               | 2.4                         |
| Max/min ambient temperature:                                   | −20°C to +50°C              |
| Effective frequency range, Hz:                                 | 100-18,000                  |
| Dispersion at 1000hz. deg.:                                    | 180 Vertical/360 Horizontal |
| Mounting:                                                      | From screened cable         |
| Terminal:                                                      | 3m cable tail               |
| Transformer power tappings, watts:                             | 2.5, 5, 10, 20              |
| Input impedence, ohms:                                         | 4k, 2k, 1k, 500             |
| Impedence, ohms:                                               | 8                           |
|                                                                |                             |