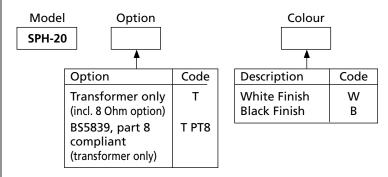

## **Ordering Requirements**

The following code is designed to help in selection of the correct unit. Build up reference munber by inserting the code for each component into the appropriate box