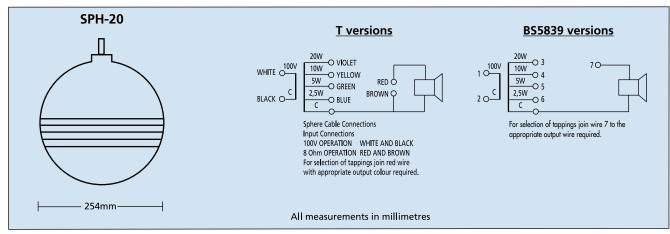

The unit has a smooth omni-directional dispersion pattern, which helps to reduce hot spots and dead areas.

The SPH-20 has inputs for both transformer and 8-ohm matching. It is available in either black or white and comes complete with 3m of 8-core, screened cable.

- ★ Up to 107 dB(A) at 1 metre at 20 Watts.
- ★ Up to 20 Watts.
- ★ ABS plastic.
- ★ Available in BS5839, part 8 compliant versions.
- ★ 100V line transformer or 8 ohm operation.

| Specification                                                  | SPH-20                      |
|----------------------------------------------------------------|-----------------------------|
| Rated power, Watts:                                            | 20                          |
| Material:                                                      | ABS Plastic                 |
| Colour/finish:                                                 | White/Black                 |
| Sound pressure level, power watts/1m, dB:<br>at 1 watt/1m, dB: | 107<br>94                   |
| Nett weight, Kg:                                               | 2.4                         |
| Max/min ambient temperature:                                   | −20°C to +50°C              |
| Effective frequency range, Hz:                                 | 100-18,000                  |
| Dispersion at 1000hz. deg.:                                    | 180 Vertical/360 Horizontal |
| Mounting:                                                      | From screened cable         |
| Terminal:                                                      | 3m cable tail               |
| Transformer power tappings, watts:                             | 2.5, 5, 10, 20              |
| Input impedence, ohms:                                         | 4k, 2k, 1k, 500             |
| Impedence, ohms:                                               | 8                           |
|                                                                |                             |