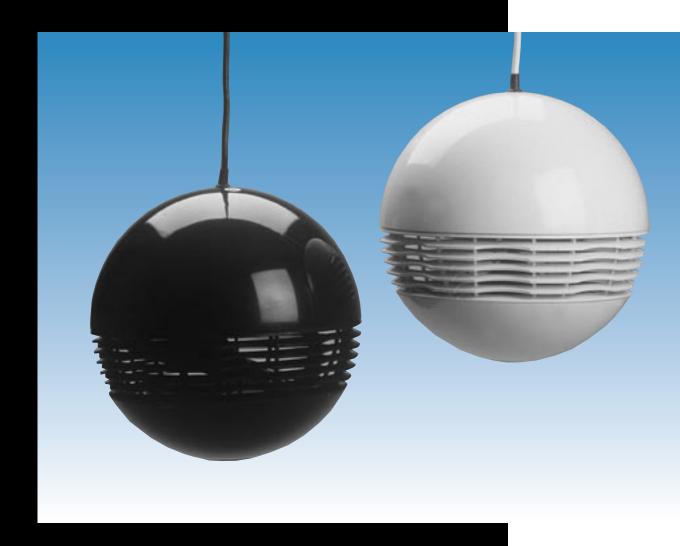

This elegant plastic sphere is the ideal system for providing high-quality sound in areas where conventional ceiling speakers are impractical. Typical applications include supermarkets, department stores and warehouses.

The unit has a smooth omni-directional dispersion pattern, which helps to reduce hot spots and dead areas.

The SPH-20 has inputs for both transformer and 8-ohm matching. It is available in either black or white and comes complete with 3m of 8-core, screened cable.