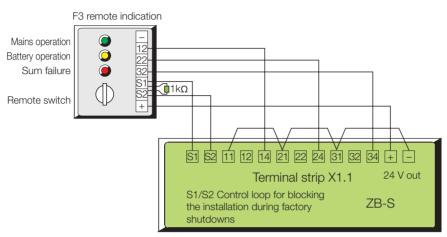

# Remote switch

Control loop for blocking the installation during factory shutdowns with differential loop detection.

monitoring for short-circuit and open circuit

Differential monitoring:

A short-circuit or open circuit causes the system to be enabled.

F3 switch closed: F3 switch open (1 kK): System ready System blocked

F3 remote indication

F3 remote indication flush-mounted

AC Module