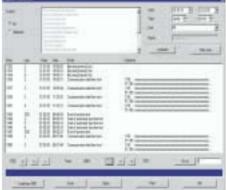

# CG-Controller CGLine 400

For the central monitoring of CGLine self-contained luminaires, the noval CEAG CG-Controller CGLine 400 offers a variety of new features:

- Controlling and monitoring of up to 400
- CGLine self-contained luminaires Automatic luminaire-search-function
- Automatic function and duration tests
- Test results in plain text with details of luminaire ID, abbreviated address, individual luminaire name and type of fault
- □ Log book in accordance to VDE 0108/10.89: Storage of test results for a period of 2 years
- Status display per luminaire

- □ Potential-free-contact freely programmable for:
  - battery operation
  - function test
  - duration test
  - communication fault
  - luminaire fault
  - charging fault
- Password protection
- ☐ Free assignment of an abbreviated address and individual name (20 characters per luminaire)
- Memory card for storage of luminaire name and log book
- ☐ Configuration and log book evaluation on PC with SD-Card and corresponding CEAG PC-software possible