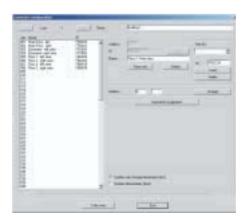

portable configuration and log book memory on Secure-Digital Card

### **Technical data**

PC with CEAG-software for programming and evaluation of the SD