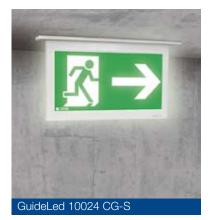

#### Order data - fastening set

| Scope of delivery                                                                                                                                     | Order No.   |
|-------------------------------------------------------------------------------------------------------------------------------------------------------|-------------|
| Ceiling installation set for GuideLed 10021 CG-S with canopy including LED supply and CG-S technology (20 addresses)                                  | 40071353610 |
| Ceiling installation set for GuideLed 10022 CG-S with canopy and tube suspen-<br>sion 0.5 m including LED supply and CG-S technology (20 addresses)   | 40071353611 |
| Ceiling installation set for GuideLed 10023 CG-S with canopy and tube suspen-<br>sion 1.5 m including LED supply and CG-S technology (20 addresses)   | 40071353612 |
| Ceiling installation set for GuideLed 10024 CG-S including recessed installation hou-<br>sing including LED supply and CG-S technology (20 addresses) | 40071353613 |

#### Order data - accessories

| Scope of delivery                                        | Order No.   |
|----------------------------------------------------------|-------------|
| Concrete installation box for GuideLed 10024 CG-S, 20 m* | 40071352892 |