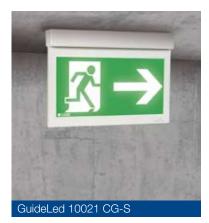

# **GuideLed CG-S ceiling mounting**

GuideLed 10022 CG-S

- Exit sign panel luminaire in LED technology for ceiling installation.
- Slender design with pictogram width of only 12 mm
- Very good perceptibility on account of high luminance of the white contrasting colour > 500 cd/m<sup>2</sup> in keeping with standard ISO 3864-1 and high uniformity Lmin/Lmax > 0,8
- Increased safety by use of three-chip LEDs.
- Reduced battery costs on account of especially low power consumption.
- Low operating costs on account of low effective power of 2.9 W only. (1.9 W one-sided)
- Minimum service requirement due to high service life of the LEDs (50 000 hours).