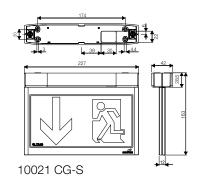

# **GuideLed CG-S ceiling mounting**

GuideLed 10022 CG-S

- Exit sign panel luminaire in LED technology for ceiling installation.
- Slender design with pictogram width of only 12 mm
- Very good perceptibility on account of high luminance of the white contrasting colour > 500 cd/m<sup>2</sup> in keeping with standard ISO 3864-1 and high uniformity Lmin/Lmax > 0,8
- Increased safety by use of three-chip LEDs.
- Reduced battery costs on account of especially low power consumption.
- Low operating costs on account of low effective power of 2.9 W only. (1.9 W one-sided)
- Minimum service requirement due to high service life of the LEDs (50 000 hours).

| Viewing distance:                                                              | 20 m                                                                                                         |
|--------------------------------------------------------------------------------|--------------------------------------------------------------------------------------------------------------|
| Luminous flux $\Phi_{\rm E}/\Phi$ nominal at the end of the rated service time | 100 %                                                                                                        |
| Housing material                                                               | PC, PMMA                                                                                                     |
| Housing colour                                                                 | Light grey RAL 7035                                                                                          |
| Weight                                                                         | 0.39 kg (10021 LED CG-S)<br>0.49 kg (10022 LED CG-S)<br>0.54 kg (10023 LED CG-S)<br>0.70 kg (10024 LED CG-S) |
| Type of mounting                                                               | Ceiling, suspended, recessed installation                                                                    |
| Connection terminal                                                            | Clamp terminal 2.5 mm <sup>2</sup> reverse polarity protected                                                |
| Connection voltage                                                             | 220-240 VAC, 50 Hz<br>176-275 VDC                                                                            |
| Current consumption - battery operation                                        | one-sided 8 mA<br>two-sided 12 mA                                                                            |
| Connected load - mains operation<br>(apparent power / effective power)         | one-sided 4.0 VA / 1.9 W<br>two-sided 5.5 VA / 2.9 W                                                         |
| Permissible ambient temperature                                                | -20° Celsius to +40° Celsius                                                                                 |
| Lamp                                                                           | LED batten with three-chip LEDs                                                                              |