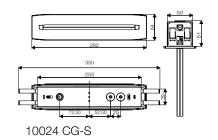

| Viewing distance:                                                              | 20 m                                                                                                         |
|--------------------------------------------------------------------------------|--------------------------------------------------------------------------------------------------------------|
| Luminous flux $\Phi_{\rm E}/\Phi$ nominal at the end of the rated service time | 100 %                                                                                                        |
| Housing material                                                               | PC, PMMA                                                                                                     |
| Housing colour                                                                 | Light grey RAL 7035                                                                                          |
| Weight                                                                         | 0.39 kg (10021 LED CG-S)<br>0.49 kg (10022 LED CG-S)<br>0.54 kg (10023 LED CG-S)<br>0.70 kg (10024 LED CG-S) |
| Type of mounting                                                               | Ceiling, suspended, recessed installation                                                                    |
| Connection terminal                                                            | Clamp terminal 2.5 mm <sup>2</sup> reverse polarity protected                                                |
| Connection voltage                                                             | 220-240 VAC, 50 Hz<br>176-275 VDC                                                                            |
| Current consumption - battery operation                                        | one-sided 8 mA<br>two-sided 12 mA                                                                            |
| Connected load - mains operation<br>(apparent power / effective power)         | one-sided 4.0 VA / 1.9 W<br>two-sided 5.5 VA / 2.9 W                                                         |
| Permissible ambient temperature                                                | -20° Celsius to +40° Celsius                                                                                 |
| Lamp                                                                           | LED batten with three-chip LEDs                                                                              |

#### Order data - accessories

| Scope of delivery                                        | Order No.   |
|----------------------------------------------------------|-------------|
| Concrete installation box for GuideLed 10024 CG-S, 20 m* | 40071352892 |