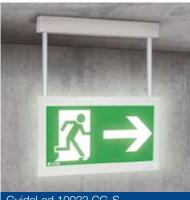

#### Order data - fastening set

| Scope of delivery                                                                                                                                     | Order No.   |
|-------------------------------------------------------------------------------------------------------------------------------------------------------|-------------|
| Ceiling installation set for GuideLed 10021 CG-S with canopy including LED supply and CG-S technology (20 addresses)                                  | 40071353610 |
| Ceiling installation set for GuideLed 10022 CG-S with canopy and tube suspen-<br>sion 0.5 m including LED supply and CG-S technology (20 addresses)   | 40071353611 |
| Ceiling installation set for GuideLed 10023 CG-S with canopy and tube suspen-<br>sion 1.5 m including LED supply and CG-S technology (20 addresses)   | 40071353612 |
| Ceiling installation set for GuideLed 10024 CG-S including recessed installation hou-<br>sing including LED supply and CG-S technology (20 addresses) | 40071353613 |

10022 / 10023 CG-S