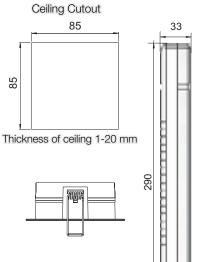

## GuideLed SL CG-S recessed mounting

- Safety luminaire in LED technology for recessed mounting.
- Low installation depth of only 36 mm.
- Almost flush appearance on the ceiling ensured by optics integrated in the luminaire.
- High spacing by double optics technology and highly efficient HighPower LEDs.
- $\bullet$  Up to 29 m from luminaire to luminaire with optics for escape route illumination.
- $\bullet$  Up to 13 m from luminaire to luminaire with optics for open area illumination.
- Minimum service requirement due to high service life of the LEDs (50 000 hours).

Luminous flux  $\Phi_{\rm E}\!/\!\Phi$  nominal at the end of the rated service \$100%\$ time

| Housing material                                                       | PC, PMMA, aluminium                |
|------------------------------------------------------------------------|------------------------------------|
| Housing colour                                                         | White RAL 9010                     |
| Weight                                                                 | 0.44 kg                            |
| Type of mounting                                                       | Recessed mounting                  |
| Connection terminal                                                    | Clamp terminal 2.5 mm <sup>2</sup> |
| Voltage ranges                                                         | 220-240 VAC, 50 Hz<br>176-275 VDC  |
| Current consumption - battery operation                                | 21.5 mA                            |
| Connected load - mains operation<br>(apparent power / effective power) | 8.5 VA / 5.0 W                     |
| Permissible ambient temperature                                        | -20° Celsius to +40° Celsius       |
| Lamp                                                                   | HighPower LEDs 2 x 2 W             |