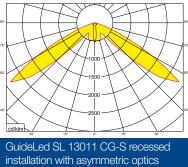

## Order data

| Scope of delivery                                                                                                                                                                         | Order No.   |
|-------------------------------------------------------------------------------------------------------------------------------------------------------------------------------------------|-------------|
| GuideLed SL 13011 CG-S recessed mounting with asymmetric optics for escape route illumination, LED supply and CG-S technology (20 addresses) in housing with strain relief                | 40071353570 |
| GuideLed SL 13021 CG-S recessed mounting with symmetric optics for<br>anti-panic / open area illumination, LED supply and CG-S technology<br>(20 addresses) in housing with strain relief | 40071353571 |