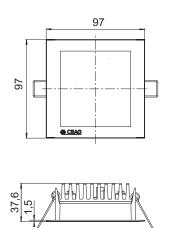

## GuideLed SL CG-S recessed mounting

- Safety luminaire in LED technology for recessed mounting.
- Low installation depth of only 36 mm.
- Almost flush appearance on the ceiling ensured by optics integrated in the luminaire.
- High spacing by double optics technology and highly efficient HighPower LEDs.
- $\bullet$  Up to 29 m from luminaire to luminaire with optics for escape route illumination.
- $\bullet$  Up to 13 m from luminaire to luminaire with optics for open area illumination.
- Minimum service requirement due to high service life of the LEDs (50 000 hours).

Luminous flux  $\Phi_{\rm E}\!/\!\Phi$  nominal at the end of the rated service \$100%\$ time

| Housing material                                                       | PC, PMMA, aluminium                |
|------------------------------------------------------------------------|------------------------------------|
| Housing colour                                                         | White RAL 9010                     |
| Weight                                                                 | 0.44 kg                            |
| Type of mounting                                                       | Recessed mounting                  |
| Connection terminal                                                    | Clamp terminal 2.5 mm <sup>2</sup> |
| Voltage ranges                                                         | 220-240 VAC, 50 Hz<br>176-275 VDC  |
| Current consumption - battery operation                                | 21.5 mA                            |
| Connected load - mains operation<br>(apparent power / effective power) | 8.5 VA / 5.0 W                     |
| Permissible ambient temperature                                        | -20° Celsius to +40° Celsius       |
| Lamp                                                                   | HighPower LEDs 2 x 2 W             |