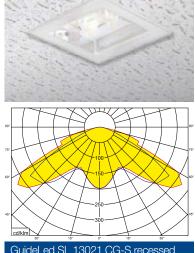

## Order data

| Scope of delivery                                                                                                                                                                         | Order No.   |
|-------------------------------------------------------------------------------------------------------------------------------------------------------------------------------------------|-------------|
| GuideLed SL 13011 CG-S recessed mounting with asymmetric optics for escape route illumination, LED supply and CG-S technology (20 addresses) in housing with strain relief                | 40071353570 |
| GuideLed SL 13021 CG-S recessed mounting with symmetric optics for<br>anti-panic / open area illumination, LED supply and CG-S technology<br>(20 addresses) in housing with strain relief | 40071353571 |